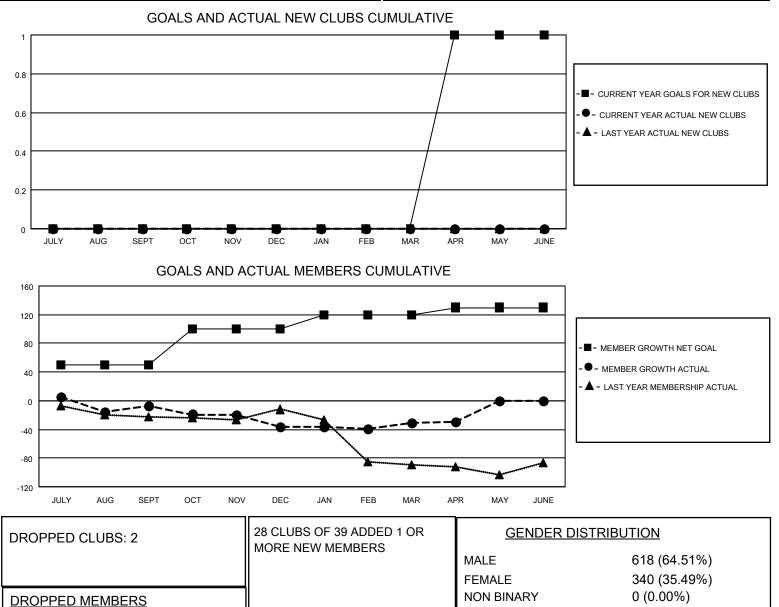

## LOCATION MICHIGAN

District 11 E1

Results as of: 4/30/2022

| Clubs                 |               |           |               | Members               |                        |                         |                                                    |
|-----------------------|---------------|-----------|---------------|-----------------------|------------------------|-------------------------|----------------------------------------------------|
| RESULTS FOR 2021-2022 |               |           |               | RESULTS FOR 2021-2022 |                        |                         |                                                    |
| QUARTER               | NEW CLUB GOAL | NEW CLUBS | DROPPED CLUBS | QUARTER               | BER GROWTH NET<br>GOAL | MEMBER GROWTH<br>ACTUAL | DROPPED<br>MEMBERS ACTUAL<br>(including transfers) |
| JULY/AUG/SEPT         | 0             | 0         | 2             | JULY/AUG/SEPT         | 50                     | 83                      | 38                                                 |
| OCT/NOV/DEC           | 0             | 0         | 0             | OCT/NOV/DEC           | 50                     | 30                      | 51                                                 |
| JAN/FEB/MAR           | 0             | 0         | 0             | JAN/FEB/MAR           | 20                     | 22                      | 16                                                 |
| APR/MAY/JUNE          | 1             | 0         | 0             | APR/MAY/JUNE          | 10                     | 13                      | 10                                                 |

OTHER TOTAL

DECEASED

CLUB CANCELLED

CLICK HERE FOR CUMULATIVE

MEMBERSHIP DATA

24 27

64

115